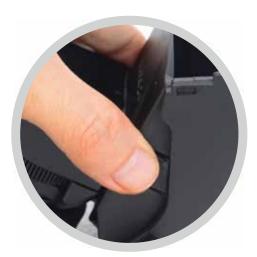

# **ATTENTION**

\* Easy way to close the door \* The body from side to side push and push the door fold

Both push button fold to door