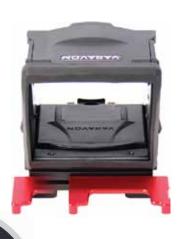

# **MODEL FEATURES - PLATE & BODY**

#### **Universal Plate**

Adjustable location move Both of braket supported

1/4 inch bolt fixed-dial adjust location

Can be strongly fixed wrench to fasten the dial

Adjusted by unscrewing the three bolts under the body