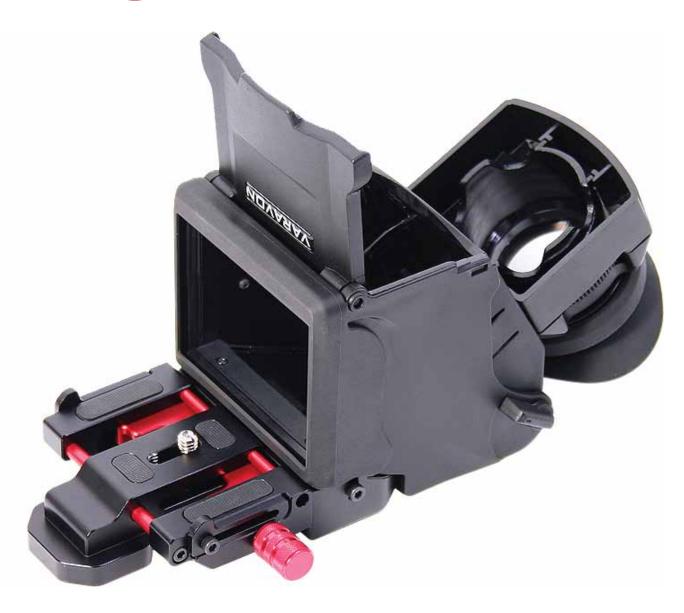

# **MODEL DETAIL**

#### **WIDE LCD BODY FRAME**

Effective viewing angle

# **MODEL & SPECIFICATION**

200 mm (7.9 inch) Total Weight: 448 g (1 lb)

Loupe