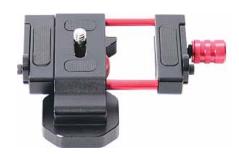

# **MODEL FEATURES - PLATE & BODY**

#### **Universal Plate**

Adjustable location move Both of braket supported

1/4 inch bolt fixed-dial adjust location

Can be strongly fixed wrench to fasten the dial

Adjusted by unscrewing the three bolts under the body