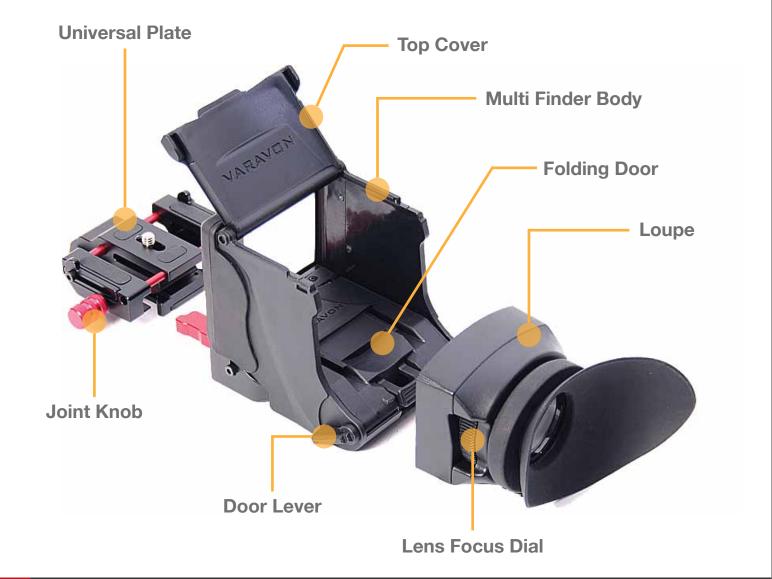

# **MODEL FEATURES - PLATE & BODY**

#### **Universal Plate**

Adjustable location move Both of braket supported

1/4 inch bolt fixed-dial adjust location

Can be strongly fixed wrench to fasten the dial

Adjusted by unscrewing the three bolts under the body

# **MODEL FEATURES - LOUPE**

# **New Loupe - Dial Type Diopter**

Turn the dial to set Focus adjustment

Loupe mounted on the door groove Easy mount and easy removable

Press the locking lever and remove the loupe.