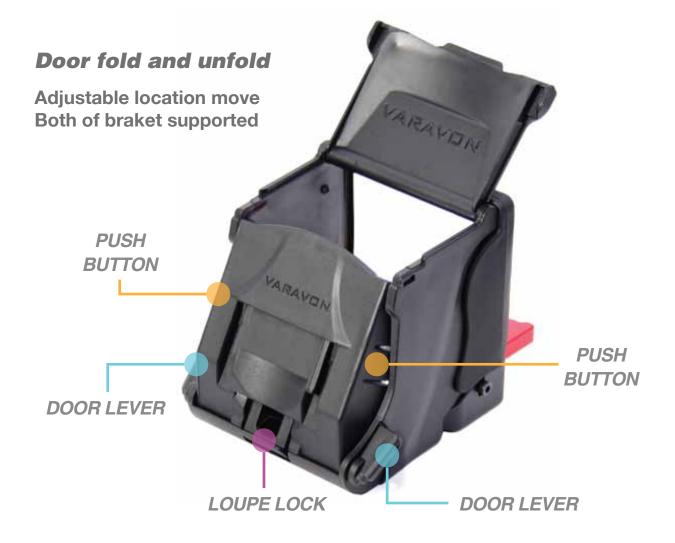

# **ATTENTION**

\* Easy way to close the door \* The body from side to side push and push the door fold

Both push button fold to door