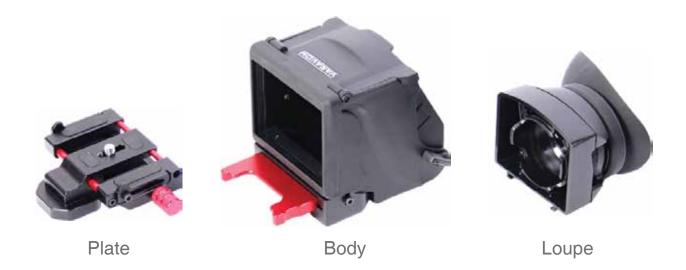

# **MODEL FEATURES - PLATE & BODY**

#### **Universal Plate**

Adjustable location move Both of braket supported

1/4 inch bolt fixed-dial adjust location

Can be strongly fixed wrench to fasten the dial

Adjusted by unscrewing the three bolts under the body

# **MODEL FEATURES - LOUPE**