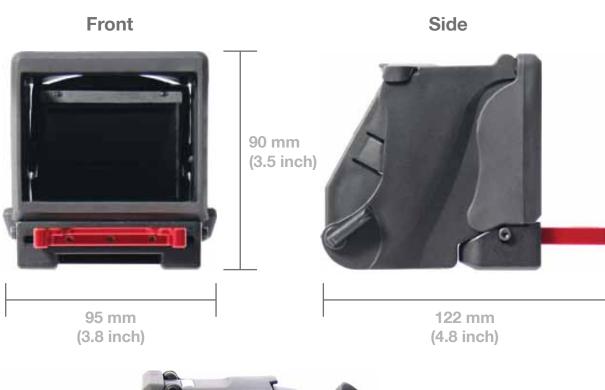

# **MODEL & SPECIFICATION**

200 mm (7.9 inch) Total Weight: 448 g (1 lb)

Loupe