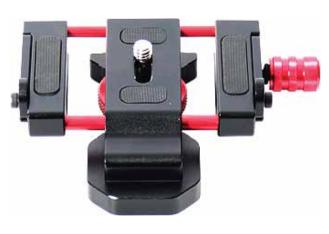

#### **Universal Plate**

Adjustable location move Both of braket supported

1/4 inch bolt fixed-dial adjust location

Can be strongly fixed wrench to fasten the dial

Adjusted by unscrewing the three bolts under the body