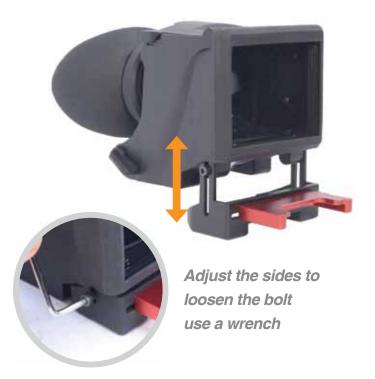

STEP 04 Fixed to the main plate. Use the fixed dial.

STEP 05

Fixed bolts after you adjust the height. 2.5 wrench used.

#### **Universal Plate**

Adjustable location move Both of braket supported

1/4 inch bolt fixed-dial adjust location

Can be strongly fixed wrench to fasten the dial

Adjusted by unscrewing the three bolts under the body