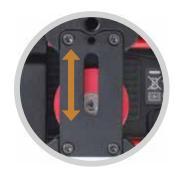

STEP 04 Fixed to the main plate. Use the fixed dial.

STEP 05

Fixed bolts after you adjust the height. 2.5 wrench used.