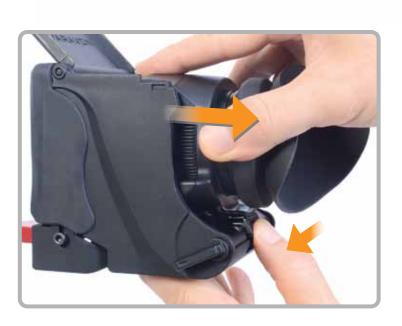

# **New Loupe - Dial Type Diopter**

Turn the dial to set Focus adjustment

Loupe mounted on the door groove Easy mount and easy removable

Press the locking lever and remove the loupe.