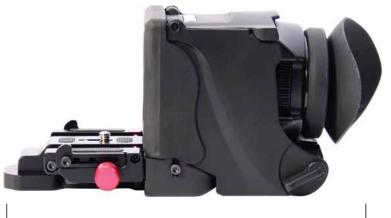

#### **WIDE LCD BODY FRAME**

Effective viewing angle

# **MODEL & SPECIFICATION**

200 mm (7.9 inch) Total Weight: 448 g (1 lb)

Loupe