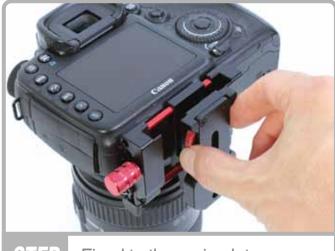

STEP 04 Fixed to the main plate. Use the fixed dial.

STEP 05

Fixed bolts after you adjust the height. 2.5 wrench used.