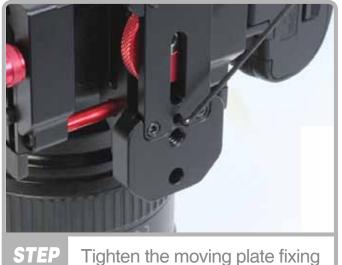

# QUICK INSTALLATION

STEP 01 The width of the LCD and aligning plate. Aligned vertically, side-by-side.

STEP 02 Tighten the moving plate fixing bolts. 1.5 wrench used.

STEP 03 Fixed camera bracket to the body fit. 2.5 wrench used.