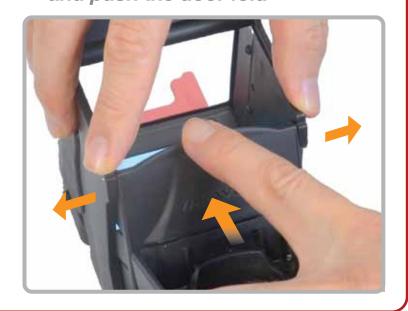

# **ATTENTION**

\* Easy way to close the door \* The body from side to side push and push the door fold

Both push button fold to door