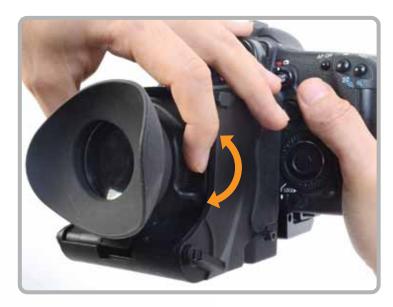

# **New Loupe - Dial Type Diopter**

Turn the dial to set Focus adjustment

Loupe mounted on the door groove Easy mount and easy removable

Press the locking lever and remove the loupe.