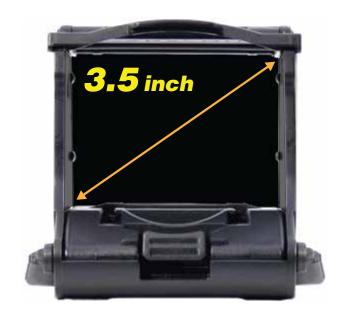

## **PACKING LIST**









#### **COMPANY & INFORMATION**

811 Ezen Mechazone 2979 Hagun-ri Yangchon-myeon Gimpo-si Gyeonggi-do S.KOREA TEL: 82-708-630-6464 / FAX: 82-2-6008-0820

www.VARAVON.com

e-mail: varavon@naver.com

MADE IN KOREA

# MULTI FINDER



- Manual -



# **MODEL DETAIL**

#### **WIDE LCD BODY FRAME**





Effective viewing angle



# **MODEL & SPECIFICATION**





200 mm (7.9 inch) Total Weight: 448 g (1 lb)







Loupe

# QUICK INSTALLATION



STEP 01 The width of the LCD and aligning plate. Aligned vertically, side-by-side.



STEP 02 Tighten the moving plate fixing bolts. 1.5 wrench used.



STEP 03 Fixed camera bracket to the body fit. 2.5 wrench used.



STEP 04 Fixed to the main plate. Use the fixed dial.



STEP 05

Fixed bolts after you adjust the height. 2.5 wrench used.

# **MODEL FEATURES - PLATE & BODY**

#### **Universal Plate**

Adjustable location move Both of braket supported











1/4 inch bolt fixed-dial adjust location

Can be strongly fixed wrench to fasten the dial





Adjusted by unscrewing the three bolts under the body

PRO FINDER

# **MODEL FEATURES - LOU