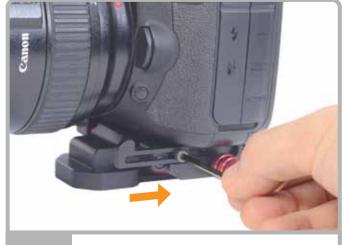

# QUICK INSTALLATION

STEP 01 The width of the LCD and aligning plate. Aligned vertically, side-by-side.

STEP 02 Tighten the moving plate fixing bolts. 1.5 wrench used.

STEP 03 Fixed camera bracket to the body fit. 2.5 wrench used.