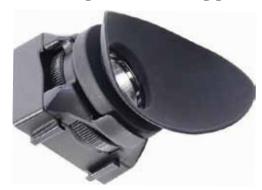

# **MODEL FEATURES - LOUPE**

# **New Loupe - Dial Type Diopter**

Turn the dial to set Focus adjustment

Loupe mounted on the door groove Easy mount and easy removable

Press the locking lever and remove the loupe.