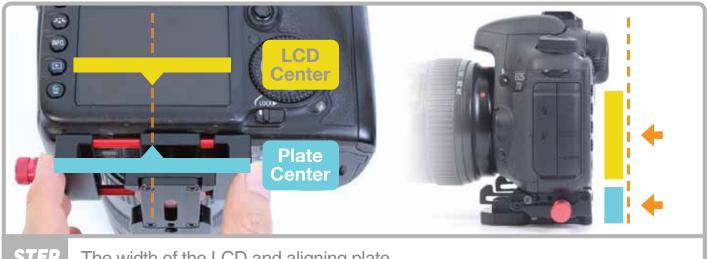

# QUICK INSTALLATION

STEP 01 The width of the LCD and aligning plate. Aligned vertically, side-by-side.

STEP 02 Tighten the moving plate fixing bolts. 1.5 wrench used.

STEP 03 Fixed camera bracket to the body fit. 2.5 wrench used.