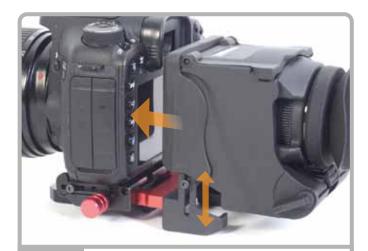

STEP 04 Fixed to the main plate. Use the fixed dial.

STEP 05

Fixed bolts after you adjust the height. 2.5 wrench used.