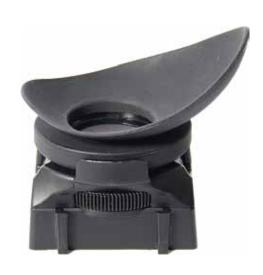

# **MODEL FEATURES - LOUPE**

# **New Loupe - Dial Type Diopter**

Turn the dial to set Focus adjustment

Loupe mounted on the door groove Easy mount and easy removable

Press the locking lever and remove the loupe.