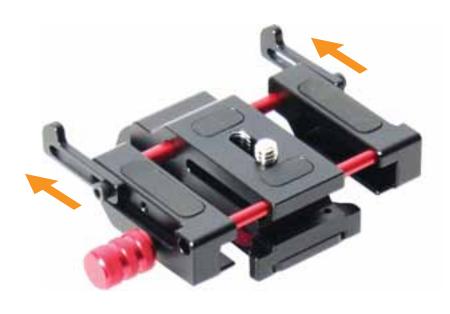

# QUICK INSTALLATION

STEP 01 The width of the LCD and aligning plate. Aligned vertically, side-by-side.

STEP 02 Tighten the moving plate fixing bolts. 1.5 wrench used.

STEP 03 Fixed camera bracket to the body fit. 2.5 wrench used.

#### **Universal Plate**

Adjustable location move Both of braket supported

1/4 inch bolt fixed-dial adjust location

Can be strongly fixed wrench to fasten the dial

Adjusted by unscrewing the three bolts under the body