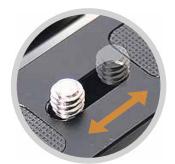

#### **Universal Plate**

Adjustable location move Both of braket supported

1/4 inch bolt fixed-dial adjust location

Can be strongly fixed wrench to fasten the dial

Adjusted by unscrewing the three bolts under the body