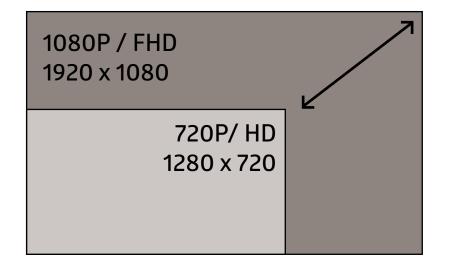

## Internal Scalers for SD, HD, Full-HD

Each video input has a built-in scaler that can be set up to 1080p. The incoming video source resolution will be automatically displayed on the LED screen. The output program (PGM) can be up/down scaled to any HD resolution up to 1080p.

#### Input

- SD : 480i59/ 576i50/
- HD : 1080p30/1080p29/1080p25/1080p24/1080p23/ 1080i60/1080i59/1080i50/720p60/720p59/720p50
- Full HD : 1080p60/1080p59/1080p50

#### Output

- HD : 1080p30/1080p29/1080p25/1080p24/1080p23/ 1080i60/1080i59/1080i50/720p60/720p59/720p50
- Full HD : 1080p60/1080p59/1080p50