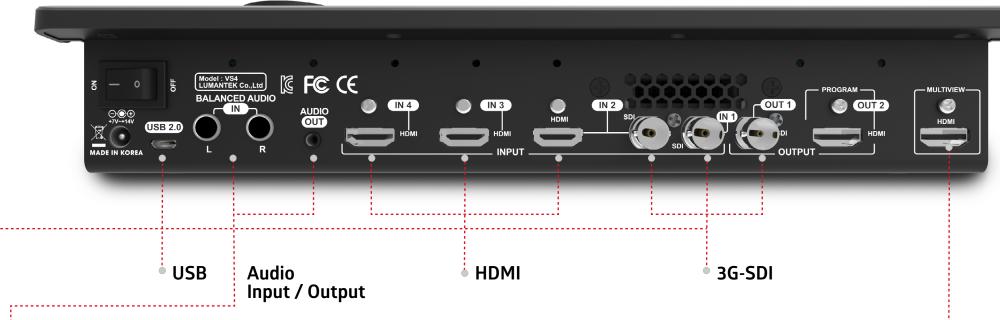

## **3G-SDI and HDMI Interface**

ez-Pro VS4 inputs can be used in combinations of [2 x 3G-SDI & 2 x HDMI] or [1 x 3G-SDI & 3 x HDMI] plus stereo audio. Its outputs are 1 x 3G-SDI and 1 x HDMI. ez-Pro VS4's versatile combination of multi format switcher with scaler supports up to full HD.

# Audio Input / Output

Stereo Balanced Audio input can be mixed with audio sources from 3G-SDI and HDMI video. Audio embedding and de-embedding supported.

### Input

Video Input: SDI(BNC 75Ω) x2, HDMI x3

Analog Audio Input: 6.35mm(1/4") Phone Jack(Balanced) x 2

±10V (Max) @ -10dB

### Output

Video Output(PGM) HDMI x1, SDI(BNC 75Ω)x1

Multiview Output: HDMI x1

Analog Audio Output: 3.5mm Stereo Jack x 1

Кеу

- PIP x 1
- LOGO x 2
- CHROMA/LUMA x 1

**Internal Processing** : 4:2:2 10bits/8bits

#### Management

Console

USB2.0 @ GUI application, Firmware Upgrade, LOGO Update