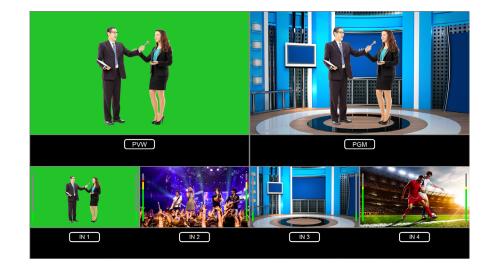

## **User-Friendly Multiview**

You can monitor all sources at the same time on a screen through ez-Pro VS4. The multiview allows easy monitoring of all video inputs, audio levels, the preview (PVW) and the program (PGM) screen without confusion. Picture-in-Picture (PIP) can also be repositioned and resized on the multiview screen.