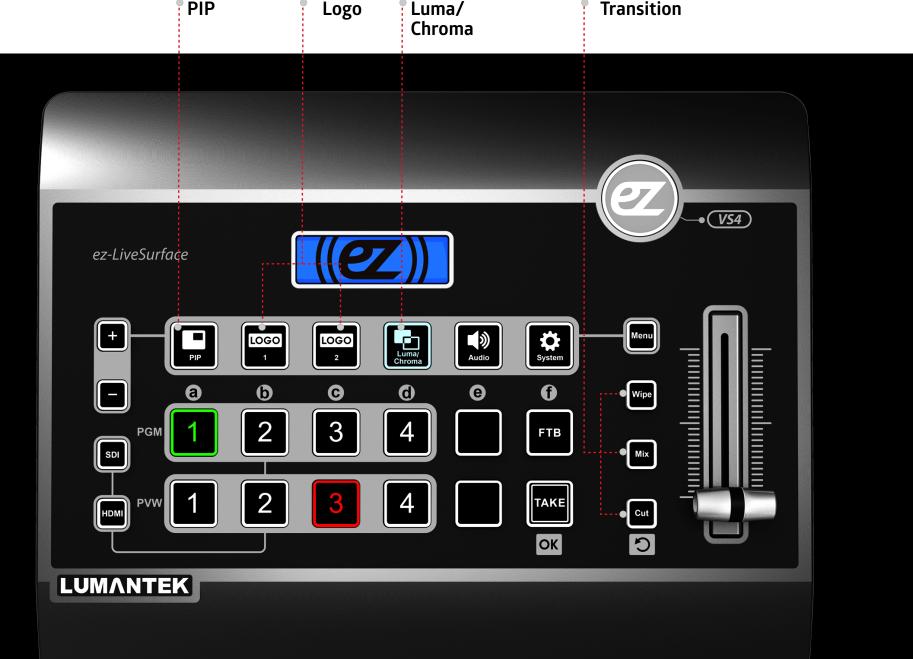

## Powerful Graphics and Effects

ez-Pro VS4 allows you to easily control Logo insertion, Chroma/Luma, Screen transitions and PIP.

### 2 x Logo Insertion

Still Images can be instantly loaded and displayed when needed.

ez-Pro VS4 is a 4 channels video source switcher. Video sources can enter through HDMI and/or SDI ports and can be assigned to HD displays and projectors. Builtin scalers on each input can adjust output video resolutions even though input sources have different resolutions. ez-Pro VS4 is born for church worship, educational activities, wedding, ceremonies,

## **3G-SDI and HDMI Interface**

ez-Pro VS4 inputs can be used in combinations of [2 x 3G-SDI & 2 x HDMI] or [1 x 3G-SDI & 3 x HDMI] plus stereo audio. Its outputs are 1 x 3G-SDI and 1 x HDMI. ez-Pro VS4's versatile combination of multi format switcher with scaler supports up to full HD.

## Internal Scalers for SD, HD, Full-HD

Each video input has a built-in scaler that can be set up to 1080p. The incoming video source resolution will be automatically displayed on the LED screen. The output program (PGM) can be up/down scaled to any HD resolution up to 1080p.

## **User-Friendly Multiview**

You can monitor all sources at the same time on a screen through ez-Pro VS4. The multiview allows easy monitoring of all video inputs, audio levels, the preview (PVW) and the program (PGM) screen without confusion. Picture-in-Picture (PIP) can also be repositioned and resized on the multiview screen.