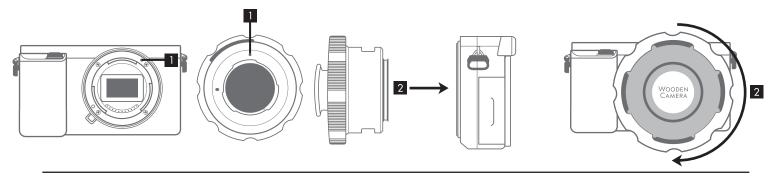

## E-MOUNT TO PL MOUNT PRO (A6300)

- INSTALLATION
- 1. Select CAMERA and PL MOUNT, locate WHITE MARK on LENS MOUNT and E-MOUNT.
- Aligning both WHITE MARKS, fit LENS MOUNT to E- MOUNT and gently twist clockwise to lock into place.