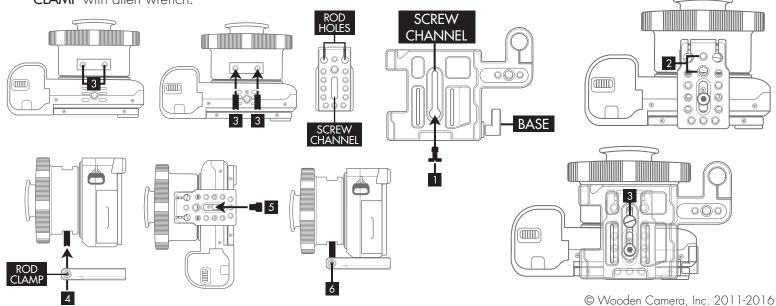

- Select two appropriate length ADAPTER RODS, locate indicated SCREW HOLES on LENS MOUNT and tighten RODS to LENS MOUNT.
- Select ADAPTER FOOT, locate & align ROD HOLES to ADAPTER RODS.
- Locate 1/4-20 HOLE on CAMERA BODY, select 1/4-20 SOCKET CAP, drop through SCREW CHANNEL, and tighten FOOT to BODY.
- Secure ROD to FOOT by tightening ADAPTER ROD CLAMP with allen wrench.
- NOTE: To begin attachment of **CAMERA** and **PL MOUNT** to **QUICK CAGE**, follow the instructions below. See **QUICK CAGE** instructions for full assembly.
- 1. Locate BASE and insert one 1/4-20 or 3/8-16 SCREW into SCREW CHANNEL.
- 2. Locate 1/4-20 or 3/8-16 HOLE on ADAPTER FOOT.
- 3. Aligning SCREW CHANNEL and ADAPTER FOOT, tighten SCREWS to corresponding HOLE.