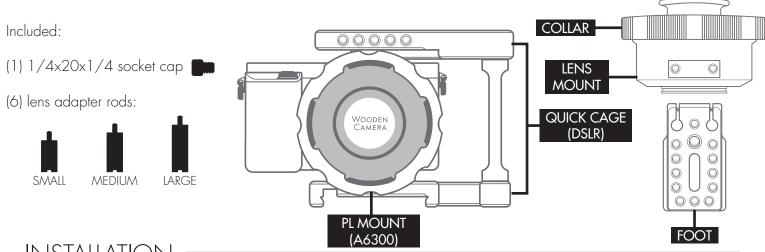

## E-MOUNT TO PL MOUNT PRO (A6300)

- INSTALLATION
- 1. Select CAMERA and PL MOUNT, locate WHITE MARK on LENS MOUNT and E-MOUNT.
- Aligning both WHITE MARKS, fit LENS MOUNT to E- MOUNT and gently twist clockwise to lock into place.

- Select two appropriate length ADAPTER RODS, locate indicated SCREW HOLES on LENS MOUNT and tighten RODS to LENS MOUNT.
- Select ADAPTER FOOT, locate & align ROD HOLES to ADAPTER RODS.
- Locate 1/4-20 HOLE on CAMERA BODY, select 1/4-20 SOCKET CAP, drop through SCREW CHANNEL, and tighten FOOT to BODY.
- Secure ROD to FOOT by tightening ADAPTER ROD CLAMP with allen wrench.
- NOTE: To begin attachment of **CAMERA** and **PL MOUNT** to **QUICK CAGE**, follow the instructions below. See **QUICK CAGE** instructions for full assembly.
- 1. Locate BASE and insert one 1/4-20 or 3/8-16 SCREW into SCREW CHANNEL.
- 2. Locate 1/4-20 or 3/8-16 HOLE on ADAPTER FOOT.
- 3. Aligning SCREW CHANNEL and ADAPTER FOOT, tighten SCREWS to corresponding HOLE.