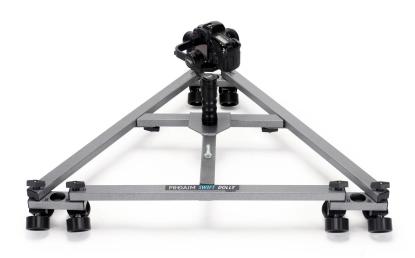

# YOUR PROAIM SWIFT CAMERA TRACK DOLLY SYSTEM ALL DRESSED UP AND READY TO GO!

#### (SHOWN WITH OPTIONAL ACCESSORIES)

**Warranty:** We offer one year warranty for our products from date of purchase. Within this period of time, we will repair it without charge for labor or parts. Warranty doesn't cover transportation costs nor does it cover a product subjected to misuse or accidental damage. Warranty repairs are subjected to inspection and evaluation by us.