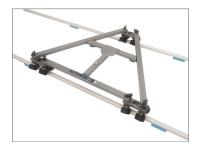

### Swift Dolly **Setup**

• Remove the lock knob from the 27" central section and connect the 32" dolly rods to give it a triangular shape. Attach the 27" rod to the wheel set and tighten the knob to secure.

• Loosen the lock knob from the 32" rods of the dolly section, connect with 27" of central area, and tighten the knob to secure.

• Attach the 14" central support system rod to the base and tighten the screws to secure it.

• Attach a 15" camera mounting post to the base and tighten the screws as shown in the images.

 Place the dolly on the tracks as shown in the image.