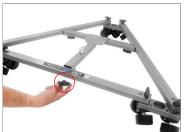

• Loosen the lock knob from the 32" rods of the dolly section, connect with 27" of central area, and tighten the knob to secure.

• Attach the 14" central support system rod to the base and tighten the screws to secure it.

• Attach a 15" camera mounting post to the base and tighten the screws as shown in the images.

 Place the dolly on the tracks as shown in the image.