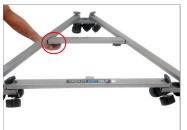

• Loosen the lock knob from the 32" rods of the dolly section, connect with 27" of central area, and tighten the knob to secure.

• Attach the 14" central support system rod to the base and tighten the screws to secure it.