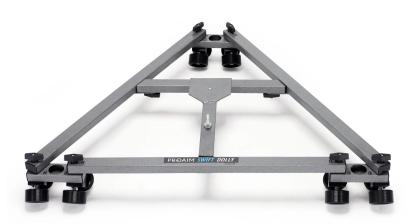

## PR → A | M Swift Camera Track Dolly System (SWFT-DL)

#### Assembly Manual



#### What's In The Box

Please inspect the contents of your shipped package to ensure you have received everything that is listed below.



All rights reserved.

No part of this document may be reproduced, stored in a retrieval system, or transmitted by any form or by any means, electronic, mechanical, photo-copying, recording, or otherwise, except as may be expressly permitted by the applicable copyright statutes or in writing by the Publisher.

### Swift Dolly **Setup**

• Remove the lock knob from the 27" central section and connect the 32" dolly rods to give it a triangular shape. Attach the 27" rod to the wheel set and tighten the knob to secure.





• Loosen the lock knob from the 32" rods of the dolly section, connect with 27" of central area, and tighten the knob to secure.