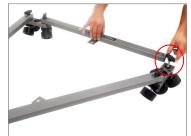

### Swift Dolly **Setup**

• Remove the lock knob from the 27" central section and connect the 32" dolly rods to give it a triangular shape. Attach the 27" rod to the wheel set and tighten the knob to secure.

• Loosen the lock knob from the 32" rods of the dolly section, connect with 27" of central area, and tighten the knob to secure.

• Attach the 14" central support system rod to the base and tighten the screws to secure it.