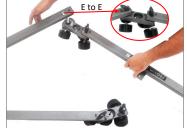

### Swift Dolly **Setup**

• Remove the lock knob from the 27" central section and connect the 32" dolly rods to give it a triangular shape. Attach the 27" rod to the wheel set and tighten the knob to secure.

• Loosen the lock knob from the 32" rods of the dolly section, connect with 27" of central area, and tighten the knob to secure.

• Attach the 14" central support system rod to the base and tighten the screws to secure it.