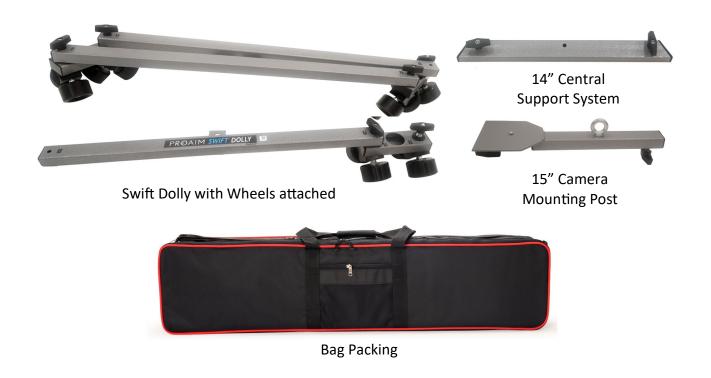

#### What's In The Box

Please inspect the contents of your shipped package to ensure you have received everything that is listed below.

All rights reserved.

No part of this document may be reproduced, stored in a retrieval system, or transmitted by any form or by any means, electronic, mechanical, photo-copying, recording, or otherwise, except as may be expressly permitted by the applicable copyright statutes or in writing by the Publisher.

### Swift Dolly **Setup**

• Remove the lock knob from the 27" central section and connect the 32" dolly rods to give it a triangular shape. Attach the 27" rod to the wheel set and tighten the knob to secure.

• Loosen the lock knob from the 32" rods of the dolly section, connect with 27" of central area, and tighten the knob to secure.

• Attach the 14" central support system rod to the base and tighten the screws to secure it.

• Attach a 15" camera mounting post to the base and tighten the screws as shown in the images.

 Place the dolly on the tracks as shown in the image.