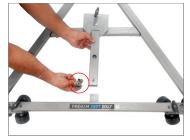

• Attach a 15" camera mounting post to the base and tighten the screws as shown in the images.

 Place the dolly on the tracks as shown in the image.