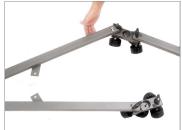

### Swift Dolly **Setup**

• Remove the lock knob from the 27" central section and connect the 32" dolly rods to give it a triangular shape. Attach the 27" rod to the wheel set and tighten the knob to secure.