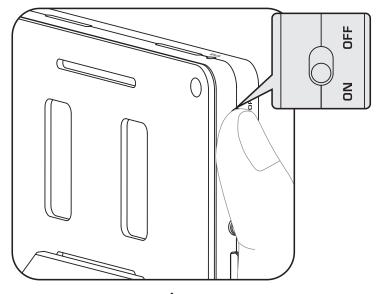

## **Components**



- 1 Lamp beads
- ② Magnet column
- ③ USB Charging Port
- 4 Brightness "-" button
- ⑤ Brightness "+" button
- (6) Power switch
- ⑦ Indicator

#### 2. Accessories



### Installation

1. Install the diffuser on the lamp body.



2. Place the lamp in the universal adapter, then fix the screw clockwise.





# 3. Diagram

1) Install the lamp with cold shoe.





2) Disassamble the cold shoe, then use the thumbscrew to install the lamp with 1/4 screw into camera's 1/4 screw hole.



3) Handheld



# **Operations**

## 1. Charging



- \* The indicator lights red in charging, then goes off when the lamp is fully charged.
- \* The indicator flashes red a few times, the lamp will automatically shut down.
- \* The indicator lights blue in working time.

#### 2. Power ON/OFF



## 3. Adjust the Brightness

Short press " + " and " - " buttons to change the brightness, long press " +" or " - " buttons to switch the brightness quickly.



# **Specifications**

| Color Temperature    |            | 5500±200K                             |         |        |
|----------------------|------------|---------------------------------------|---------|--------|
| CRI                  |            | >95                                   |         |        |
| TLCI                 |            | >95                                   |         |        |
| Illuminance          | Distance   | 0.3 m                                 | 0.5 m   | 1 m    |
|                      | Brightness | ≥900LUX                               | ≥350LUX | ≥80LUX |
| Number of LEDs       |