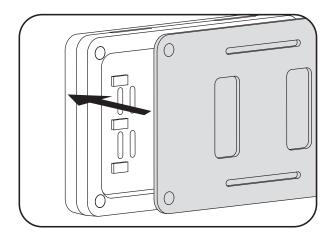

### Installation

1. Install the diffuser on the lamp body.

2. Place the lamp in the universal adapter, then fix the screw clockwise.