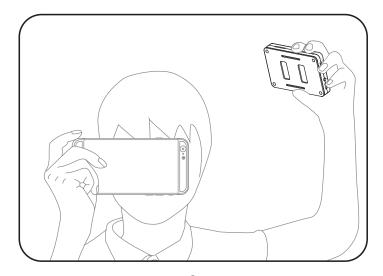

# 3. Diagram

1) Install the lamp with cold shoe.

2) Disassamble the cold shoe, then use the thumbscrew to install the lamp with 1/4 screw into camera's 1/4 screw hole.

3) Handheld