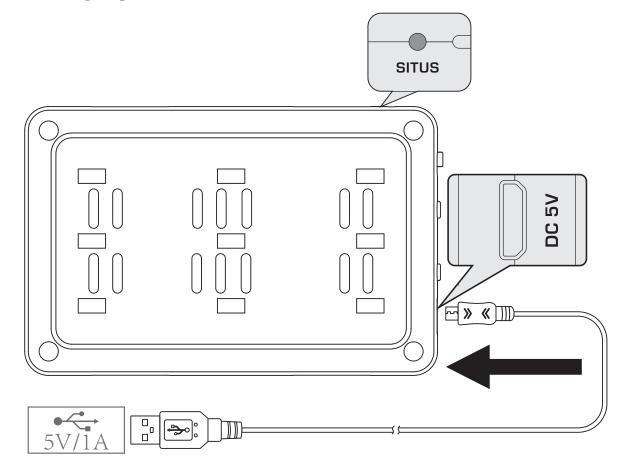

## **Components**

- 1 Lamp beads
- ② Magnet column
- ③ USB Charging Port
- 4 Brightness "-" button
- ⑤ Brightness "+" button
- (6) Power switch
- ⑦ Indicator

## 1. Charging

- \* The indicator lights red in charging, then goes off when the lamp is fully charged.
- \* The indicator flashes red a few times, the lamp will automatically shut down.
- \* The indicator lights blue in working time.