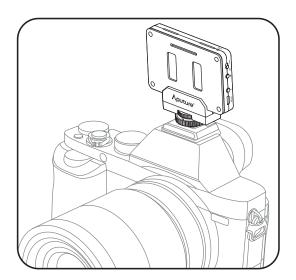

# 3. Diagram

1) Install the lamp with cold shoe.

2) Disassamble the cold shoe, then use the thumbscrew to install the lamp with 1/4 screw into camera's 1/4 screw hole.

3) Handheld