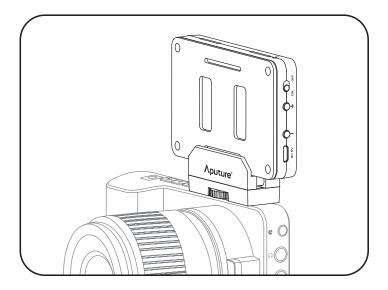

# 3. Diagram

1) Install the lamp with cold shoe.

2) Disassamble the cold shoe, then use the thumbscrew to install the lamp with 1/4 screw into camera's 1/4 screw hole.

3) Handheld