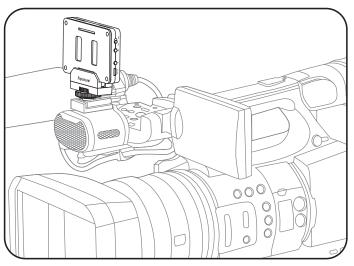

# 3. Diagram

1) Install the lamp with cold shoe.

2) Disassamble the cold shoe, then use the thumbscrew to install the lamp with 1/4 screw into camera's 1/4 screw hole.

3) Handheld