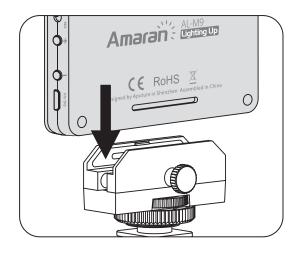

# 3. Diagram

1) Install the lamp with cold shoe.

2) Disassamble the cold shoe, then use the thumbscrew to install the lamp with 1/4 screw into camera's 1/4 screw hole.

3) Handheld