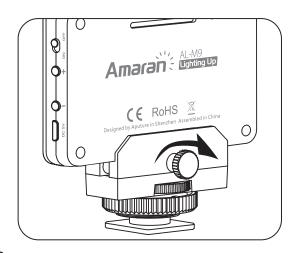

# 3. Diagram

1) Install the lamp with cold shoe.

2) Disassamble the cold shoe, then use the thumbscrew to install the lamp with 1/4 screw into camera's 1/4 screw hole.

3) Handheld