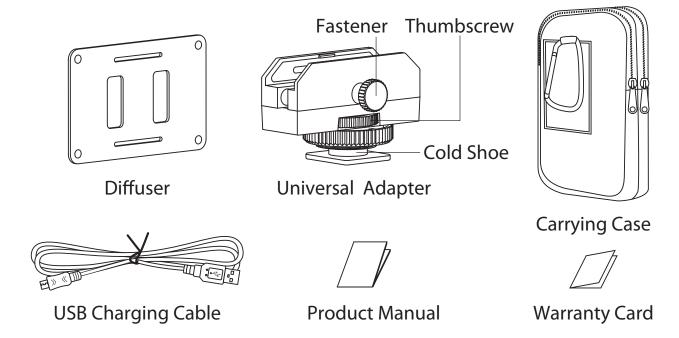

- Please have the product checked by an authorized service or agent if your product has a problem. The malfunctions caused by your no allowed disassembling are not under the warranty.
- The product is certificated by RoHS and CE. Please operate the product in full compliance with the operation standards. Please note that this warranty does not apply to repairs arising from malfunction, although you may request such repairs on a chargeable basis.
- The instructons and information in this manual are based on thorough, controlled company testing procedures. Further notice will not be given if the design change.

## **Components**



- 1 Lamp beads
- ② Magnet column
- ③ USB Charging Port
- 4 Brightness "-" button
- ⑤ Brightness "+" button
- (6) Power switch
- ⑦ Indicator

#### 2. Accessories



### Installation

1. Install the diffuser on the lamp body.



2. Place the lamp in the universal adapter, then fix the screw clockwise.





# 3. Diagram

1) Install the lamp with cold shoe.





2) Disassamble the cold shoe, then use the thumbscrew to install the lamp with 1/4 screw into camera's 1/4 screw hole.



3) Handheld



# **Operations**

## 1. Charging



- \* The indicator lights red in charging, then goes off when the lamp is fully charged.
- \* The indicator flashes red a few times, the lamp will automatically shut down.
- \* The indicator lights blue in working time.

#### 2. Power ON/OFF



## 3. Adjust the Brightness

Short press " + " and " - " buttons to change the brightness, long press " +" or " - " buttons to switch the brightness quickly.



# **Specifications**