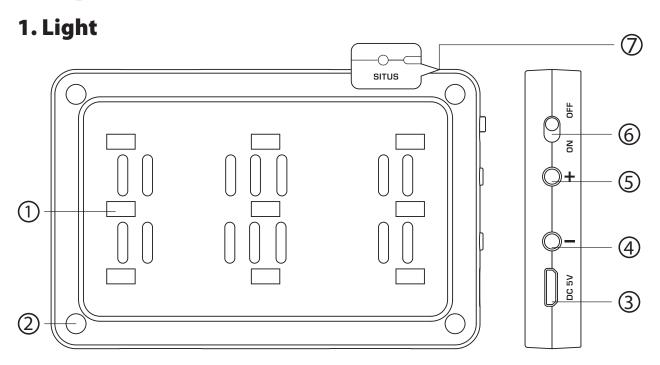

## **Components**

- 1 Lamp beads
- ② Magnet column
- ③ USB Charging Port
- 4 Brightness "-" button
- ⑤ Brightness "+" button
- (6) Power switch
- ⑦ Indicator