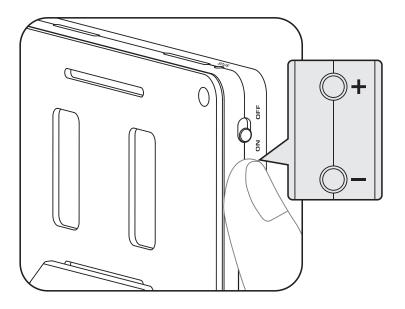

## 3. Adjust the Brightness

Short press " + " and " - " buttons to change the brightness, long press " +" or " - " buttons to switch the brightness quickly.