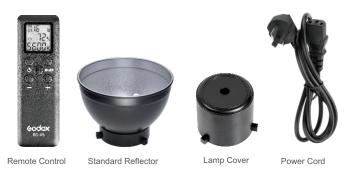

\underline{\wedge}$  Do not handle with wet hands, immerse in water, or expose to rain.
- ⚠ Do not dissemble or modify this product. Should the product break open as the result of a fall or other accident, send the defective back to authorized service center for inspection and maintenance.



### Body

- 01. LED Beads
- 02. Protect Cover
- 03. Heatsink 04. Accessory Slot
- 05. ON/OFF Power Switch
- 06. Select Dial + SET Button
- 07. CH/GRP Button
- 08. AC Power Jack
- 09. LCD Panel (White in Blue)
- 10. Mounting Bracket11. Umbrella Input
- 12. Direction Adjusting Handle

### Remote Control:

- 01. LCD Panel (Black in White)
- 02. Power Switch
- 03. CH/GRP Button
- 04. SET Button
- 05. "-" Button 06. "+" Button
- 07. Battery Compartment
- 08. Battery Compartment
- Cover



### Accessories



### Operation

### Using the Video Light

- Connect the light with AC power jack.
- Press the ON/OFF Power Switch, the video light begins to giving out light.
- LCD panel shows the information.

### Light Brightness Adjustment

- Turn the select dial to adjust the light brightness.
- The light brightness adjustable range is at 10%~100%.

### **Temperature Indication**

- This video light checks its temperature at any time to avoid dangerous situations.
  It will auto power off when the temperature is too high.
- Press the SET button for 2 seconds and the temperature can be switched between Celsius and Fahrenheit.

#### Wireless Remote Control

With 433 MHz wireless system, this product has remote grouping and control function. Up to 6 groups of video lights can be controlled. 16 channels