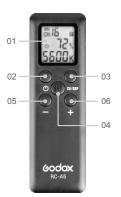

### Remote Control:

- 01. LCD Panel (Black in White)
- 02. Power Switch
- 03. CH/GRP Button
- 04. SET Button
- 05. "-" Button 06. "+" Button
- 07. Battery Compartment
- 08. Battery Compartment
- Cover