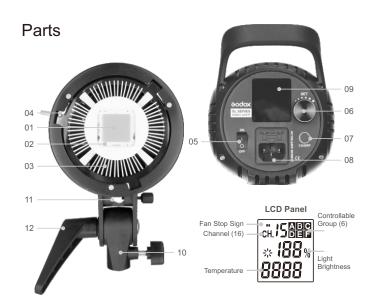

### Body

- 01. LED Beads
- 02. Protect Cover
- 03. Heatsink 04. Accessory Slot
- 05. ON/OFF Power Switch
- 06. Select Dial + SET Button
- 07. CH/GRP Button
- 08. AC Power Jack
- 09. LCD Panel (White in Blue)
- 10. Mounting Bracket11. Umbrella Input
- 12. Direction Adjusting Handle