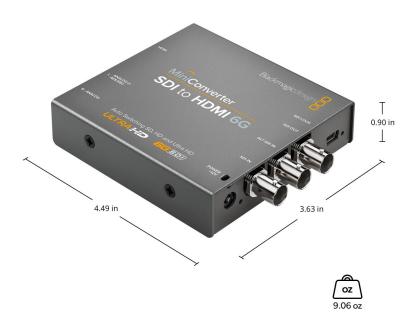

98, 1080p24, 1080p25, 1080p29.97, 1080p30, 1080p50, 1080p59.94, 1080p60, 1080i50, 1080i59.94, 1080i60, 2160p23.98, 2160p24, 2160p25, 2160p29.97, 2160p30

## **HDMI Color Space**

YUV and RGB

#### **HDMI Color Precision**

4:2:2 and 4:4:4

#### Software

#### **Software Control**

Mac OS and Windows software upgrade via USB.

## **Internal Software Upgrade**

Via included updater application.

## **Operating Systems**



Mac 10.15 Catalina, Mac 11.1 Big Sur or later.



Windows 10, 64-bit.

## **Settings Control**

Mini Switches or USB software.

## Power Requirements

+12V universal power supply included with international socket adapters for all countries. Cable tie point.

## **Operational Voltage Range**

12 - 18V DC

## **Power Consumption**

5.2 Watts

# **Physical Specifications**



# **Environmental Specifications**

| Operating Temperature                      |    |  |  |  |  |  |
|--------------------------------------------|----|--|--|--|--|--|
| $0^{\circ}$ to $40^{\circ}$ C (32° to 104° | F) |  |  |  |  |  |

Storage Temperature -20° to 45° C (-4° to 113° F) **Relative Humidity** 0% to 90% non-condensing

## What's Included

Mini Converter SDI to HDMI 6G 12V universal power supply with international socket adapters

## Warranty

3 Year Limited Manufacturer's Warranty.

| uties, but excludes sales tax and shipping costs. This website uses remarketing services to advertise on third party websites to previous visitors to our site. You can pt out at any time by changing cookie settings. Privacy Policy |                |  |  |  |  |
|------------------------------