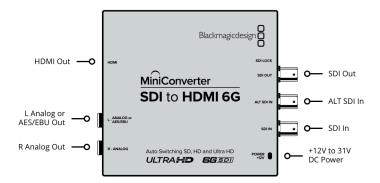

## **SDI Video Inputs**

1 x SD, HD or 6G-SDI. 1 x ALT SDI Input for automatic switch over if main input fails.

#### **SDI Video Outputs**

1 x SDI Video Loop Output.

### **HDMI Video Outputs**

HDMI type A out.

## **Analog Audio Outputs**

2 channels of balanced analog audio.

#### **Digital Audio Outputs**

4 channels of AES/EBU digital audio