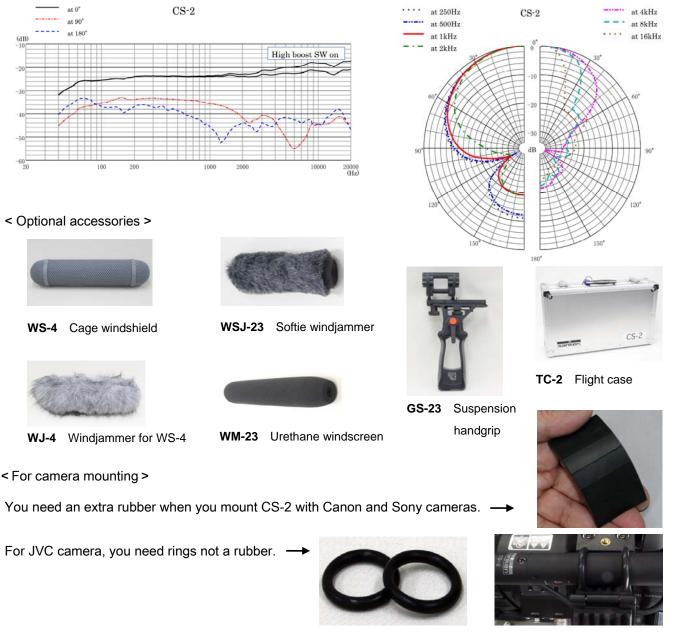

### <Specifications>

| Directivity                                               | ; Super Cardio | id / lobar  |
|-----------------------------------------------------------|----------------|-------------|
| Transducer                                                | ; DC biased co | ndenser     |
| Frequency range                                           | ; 50Hz - 20kHz | <u>.</u>    |
| High boost switch                                         | ; +3dB / 8kHz  |             |
| Sensitivity (nominal at 1kHz) ; 63mV/Pa (-24dB,0dB=1V/Pa) |                |             |
| Equivalent noise level (A-weighted)                       |                | ; 15dB-A    |
| Max SPL (1% THD)                                          |                | ; 130dB SPL |
|                                                           |                |             |

#### <Frequency Response>

Output impedance (at 1kHz) ; 120ΩPowering; +48±4V phantomCurrent consumption; less than 3.5mAWeight; 110gDimensions; 250mm X 19mm (diameter)Surface finish; matte blackConnector; XLR-3MIncluded accessory; WM-23 urethane wind screen

#### <Polar Pattern>

Specifications are subject to change without notice