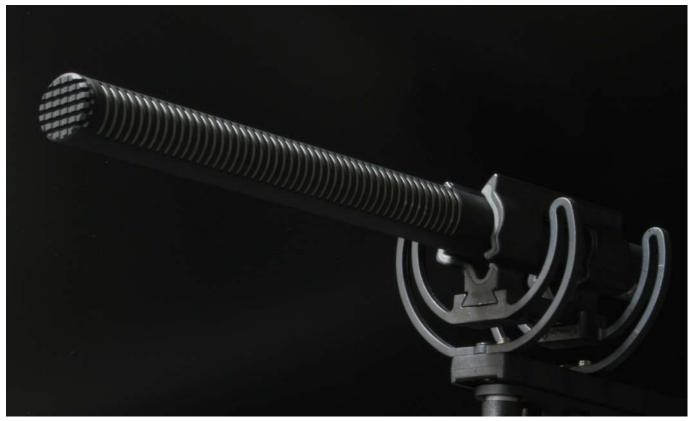

# Long Distance Shotgun Pickup with a Rich, Natural Tone Suitable for the camera mounting

The suspension handgrip is an optional accessory.

- 120mm long acoustic tube in a standard 250 mm length / 19mm diameter body, with the proprietary Sanken rectangular capsule for supersharp directivity. Thanks to the standard size, most of the existing accessories can be used.
- Greater directivity and extended reach over greater distances. A rich, natural sound makes the CS-2 ideal for a wide range of uses, such as for outdoor location sound, interviews, sports, drama, variety shows, and many more. Especially in the rich midrange, it can reproduce human voice very natural.
- This can be a long reach and high quality sound microphone by camera mounting.
- The light 110g weight of the CS-2 makes it ideal for camera mounting or boom pole operations.
- The "high boost switch" automatically compensates for the attenuation of high frequencies when the mic is used with a windscreen/windjammer for outdoor use. As a result, the full, natural sound is maintained.