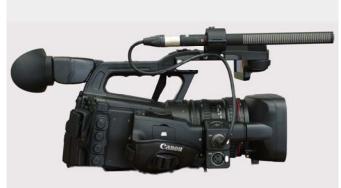

sule for supersharp directivity. Thanks to the standard size, most of the existing accessories can be used.
- Greater directivity and extended reach over greater distances. A rich, natural sound makes the CS-2 ideal for a wide range of uses, such as for outdoor location sound, interviews, sports, drama, variety shows, and many more. Especially in the rich midrange, it can reproduce human voice very natural.
- This can be a long reach and high quality sound microphone by camera mounting.
- The light 110g weight of the CS-2 makes it ideal for camera mounting or boom pole operations.
- The "high boost switch" automatically compensates for the attenuation of high frequencies when the mic is used with a windscreen/windjammer for outdoor use. As a result, the full, natural sound is maintained.



Mounted on Canon XF305

### <Specifications>

| Directivity                                               | ; Super Cardio | id / lobar  |
|-----------------------------------------------------------|----------------|-------------|
| Transducer                                                | ; DC biased co | ndenser     |
| Frequency range                                           | ; 50Hz - 20kHz | <u>.</u>    |
| High boost switch                                         | ; +3dB / 8kHz  |             |
| Sensitivity (nominal at 1kHz) ; 63mV/Pa (-24dB,0dB=1V/Pa) |                |             |
| Equivalent noise level (A-weighted)                       |                | ; 15dB-A    |
| Max SPL (1% THD)                                          |                | ; 130dB SPL |
|