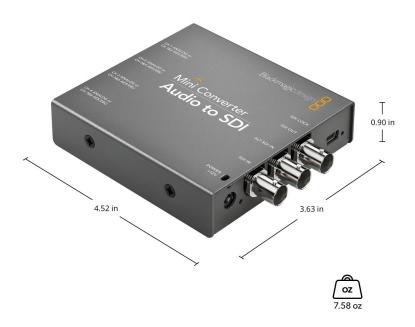

# **SDI Audio Sampling**

Television standard sample rate of 48 kHz and 24 bit.

#### **SDI Color Precision**

4:2:2, 4:4:4

# **SDI Color Space**

YUV, RGB

#### **SDI Auto Switching**

Automatically selects between SD, HD, and 3G-SDI.

# Software

#### **Software Control**

Mac™ and Windows™ software upgrade via USB.

# Internal Software Upgrade

Via included updater application.

# **Operating Systems**



Mac 10.15 Catalina, Mac 11.1 Big Sur or later.



Windows 10, 64-bit.

# **Settings Control**

Mini Switches or USB software.

# Power Requirements

# **Power Supply**

+12V universal power supply included with international socket adapters for all countries. Cable tie point.

# **Power Consumption**

8.40 Watts

# **Operational Voltage Range**

12V DC

# **Physical Specifications**



# **Environmental Specifications**

Operating Temperature 0° to 40° C (32° to 104° F)

Storage Temperature -20° to 45° C (-4° to 113° F) Relative Humidity
0% to 90% non-condensing

# What's Included

Mini Converter Audio to SDI 12V universal power supply with international socket adapters

# Warranty

3 Year Limited Manufacturer's Warranty.

| uties, but excludes sales tax and shipping costs. This website uses remarketing services to advertise on third party websites to previous visitors to our site. You ca pt out at any time by changing cookie settings. Privacy Policy |                |  |  |  |
|-------------------------------------------------------------------------------------------------------------------------------------------------------------------------------------------------