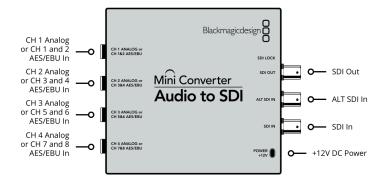

# Connections

# **SDI Video Inputs**

1 x SD, HD or 3G-SDI. 1 x ALT SDI Input for automatic switch over if main input fails.

# **SDI Video Outputs**

1 x Embedded SDI Output.

#### **Analog Audio Inputs**

4 channels of balanced analog audio.

# **Digital Audio Inputs**

8 channels of balanced AES/ EBU audio.

# **SDI Redundant Input**

Automatically switches over if main SDI input is lost.