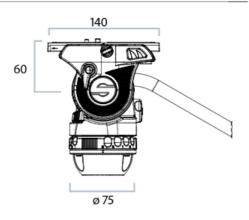

#### **Technical Specifications**

| Feature                 | Value                                        |
|-------------------------|----------------------------------------------|
| Range                   | Ace                                          |
| Pan bar count           | 1                                            |
| Payload                 | 2 to 8 kg                                    |
| Bowl size               | 75 mm                                        |
| Weight                  | 3.90 kg                                      |
| Spreader type           | Mid-level spreader                           |
| Material                | Carbon Fibre                                 |
| Transport length        | 860 mm                                       |
| Tripod stages           | 2                                            |
| Height with spreader    | 0.79 to 1.70 m                               |
| Temperature range       | -30 to 60 °C                                 |
| Tilt range              | 90° to -75°                                  |
| Sliding range           | 104 mm                                       |
| Interface Compatibility | Slide-in                                     |
| Counterbalance          | 8 counterbalance steps                       |
| Drag                    | 3 + 0 horizontal and vertical grades of drag |

## Measurement in mm