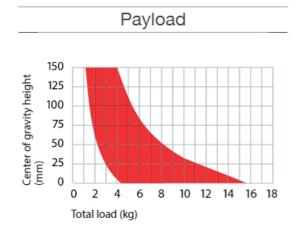

#### **Technical Specifications**

| Feature                 | Value                                        |
|-------------------------|----------------------------------------------|
| Range                   | Ace                                          |
| Pan bar count           | 1                                            |
| Payload                 | 2 to 8 kg                                    |
| Bowl size               | 75 mm                                        |
| Weight                  | 3.90 kg                                      |
| Spreader type           | Mid-level spreader                           |
| Material                | Carbon Fibre                                 |
| Transport length        | 860 mm                                       |
| Tripod stages           | 2                                            |
| Height with spreader    | 0.79 to 1.70 m                               |
| Temperature range       | -30 to 60 °C                                 |
| Tilt range              | 90° to -75°                                  |
| Sliding range           | 104 mm                                       |
| Interface Compatibility | Slide-in                                     |
| Counterbalance          | 8 counterbalance steps                       |
| Drag                    | 3 + 0 horizontal and vertical grades of drag |