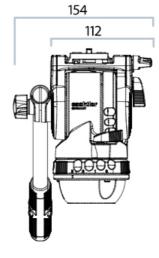

arbon Fibre                                 |
| Transport length        | 860 mm                                       |
| Tripod stages           | 2                                            |
| Height with spreader    | 0.79 to 1.70 m                               |
| Temperature range       | -30 to 60 °C                                 |
| Tilt range              | 90° to -75°                                  |
| Sliding range           | 104 mm                                       |
| Interface Compatibility | Slide-in                                     |
| Counterbalance          | 8 counterbalance steps                       |
| Drag                    | 3 + 0 horizontal and vertical grades of drag |

## What's in the box?

- Ace XL
- Padded bag Ace





## Measurement in mm