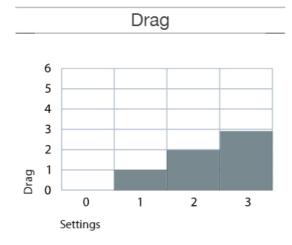

Being able to work quickly and efficiently also means being able to get the perfect shots easily. Once you have balanced your camera, patented Sachtler drag always gives you subtle and smooth movement. Three horizontal and vertical grades of drag also help you work intuitively and quickly, while always being sure your gear isn't letting you down. The 75 mm head fitting has a large sliding range of 120 mm, helping to give the flexibility to work in the way that gets you the best results.

#### **Technical Specifications**

| Feature                 | Value                                        |
|-------------------------|----------------------------------------------|
| Range                   | Ace                                          |
| Pan bar count           | 1                                            |
| Payload                 | 2 to 8 kg                                    |
| Bowl size               | 75 mm                                        |
| Weight                  | 3.90 kg                                      |
| Spreader type           | Mid-level spreader                           |
| Material                | Carbon Fibre                                 |
| Transport length        | 860 mm                                       |
| Tripod stages           | 2                                            |
| Height with spreader    | 0.79 to 1.70 m                               |
| Temperature range       | -30 to 60 °C                                 |
| Tilt range              | 90° to -75°                                  |
| Sliding range           | 104 mm                                       |
| Interface Compatibility | Slide-in                                     |
| Counterbalance          | 8 counterbalance steps                       |
| Drag                    | 3 + 0 horizontal and vertical grades of drag |