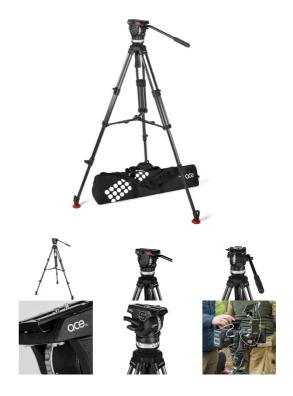

# System Ace XL MS CF

Sachtler System Ace XL carbon fibre with Fluid Head, Ace 75/2 CF Tripod , Mid-Level Spreader & Bag

SKU: 1018C

The Ace XL Tripod is exclusively available as a package with a 75 mm fluid head and a useful transport bag. Anybody who works on uneven ground and "on location" would have an advantage with the two-stage extension tripods featuring a mid-level spreader.

## What's in the box?

- Ace XL
- Padded bag Ace