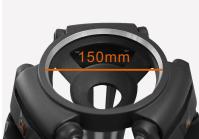

## **FEATURES**

Compatible with all professional 100mm half-ball video heads.

All metal main body, super sturdy.

Super locking structure. The ergonomic design allows for quick height adjustments.

extendable middle spreader is designed to offer added stability to the tripod.