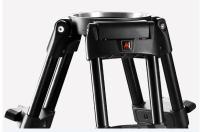

## **FEATURES**

Compatible with all professional 100mm half-ball video heads.

All metal main body, super sturdy.

Super locking structure. The ergonomic design allows for quick height adjustments.

extendable middle spreader is designed to offer added stability to the tripod.

Removable rubber feet attach to the spiked feet for working on delicate or hard surfaces.

High quality aluminium, very sturdy.