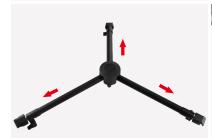

## **FEATURES**

Compatible with all professional 100mm half-ball video heads.

All metal main body, super sturdy.

Super locking structure. The ergonomic design allows for quick height adjustments.

extendable middle spreader is designed to offer added stability to the tripod.