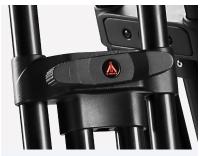

## **FEATURES**

Compatible with all professional 100mm half-ball video heads.

All metal main body, super sturdy.

Super locking structure. The ergonomic design allows for quick height adjustments.

extendable middle spreader is designed to offer added stability to the tripod.