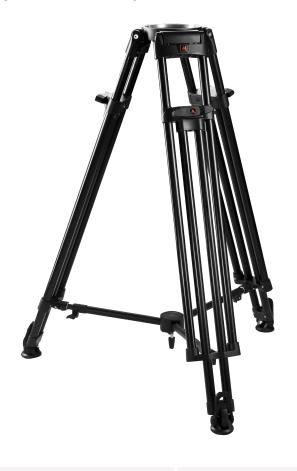

## EAT150 150mm Aluminum Video Tripod

The newly developed 150mm tripods are made of superior aluminum materials very sturdy. EAT150S,EAT150M are specially designed for the lower angle shot.

100.0kg 220.5lbs

156.0cm 61.4in

9.5kg 20.9lbs

78.0cm 30.7in

92.5cm 36.4in