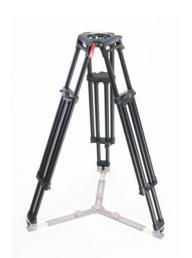

## **Tripod Cine 150**<br/>**long**

Sachtler Cine 150 L Heavy-Duty aluminium Tripod for 150 mm Fluid Heads

SKU: 6290

This stability is matched by simplicity, so that the Sachtler Cine 150 Long is always quick and easy to use. The extralong rotary stage clamps mean that height adjustments isn't any more difficult in cold conditions or while wearing gloves. The ergonomic design means that you don't have to spend your time clumsily fiddling, and can dedicate more time to being creative.

| Feature                            | Value          |
|------------------------------------|----------------|
| Range                              | Cine           |
| Payload                            | 0 to 140 kg    |
| Bowl size                          | 150 mm         |
| Material                           | Aluminium      |
| Transport length                   | 1.03 m         |
| Tripod stages                      | 1              |
| <b>Height With Ground Spreader</b> | 0.85 to 1.76 m |
| Height With Mid Spreader           | 0.93 to 1.76 m |
| Weight without spreader            | 10.70 kg       |